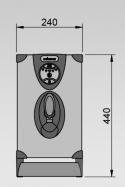

| SIZE    | REF  | CASING             | RATING | CAPACITY (including initial draw-off) | DIMENSIONS<br>(W x D x H)                |
|---------|------|--------------------|--------|---------------------------------------|------------------------------------------|
| 5 LITRE | 3C5C | STAINLESS<br>STEEL | 3 k W  | 25 LITRES<br>PER HOUR                 | 240 x 530 x 440<br>(including drip tray) |