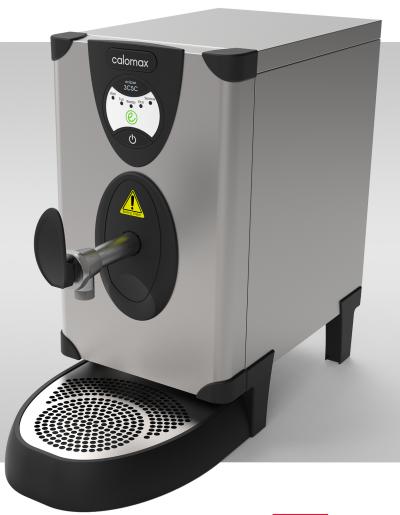

## ECLIPSE 3C5C

## **Key Features:**

- UK designed and made
- 5L rapid draw off
- Temperature controlled between 96°C and 97°C
- Easy install and service features removable front panel
- Energy-saving "eco" button which reduces the volume of boiling water by 50% at "off peak" times of demand
- Antimicrobial protection in the tap handle and spill tray
- Clear and unambiguous self-diagnostic display panel
- Integral scale-inhibitor technology
- Extended 2-year warranty
- No steam emissions
- 13A plug fitted
- Discrete on/off switch incorporated into moulding
- Competitively priced
- Cool-to-touch stainless steel outer casing
- Complete with matching spill-tray
- Supplied complete with food grade hose
- Counter-top securing clamps available as an optional extra