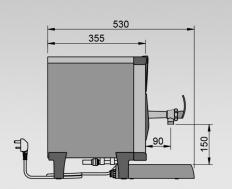

| SIZE    | REF  | CASING             | RATING | CAPACITY (including initial draw-off) | DIMENSIONS<br>(W x D x H)                |
|---------|------|--------------------|--------|---------------------------------------|------------------------------------------|
| 5 LITRE | 3C5C | STAINLESS<br>STEEL | 3 k W  | 25 LITRES<br>PER HOUR                 | 240 x 530 x 440<br>(including drip tray) |